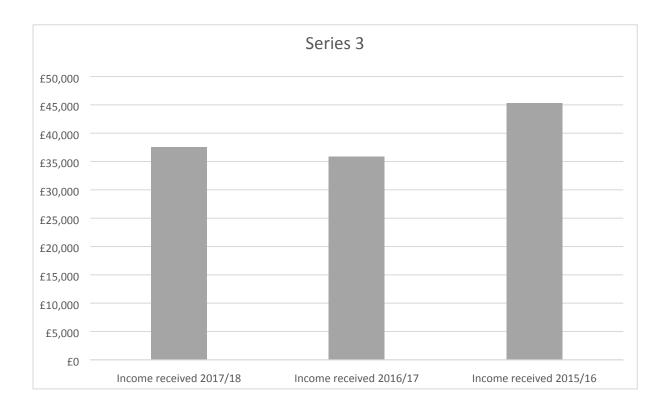

Total income received year on year is illustrated below, 2017-18 figures are actuals April to August including estimates for September to March.