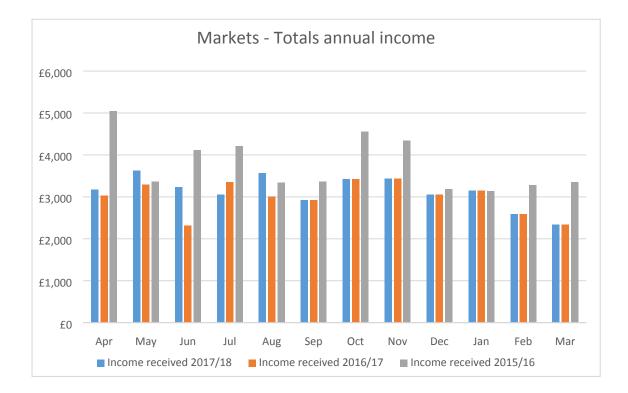

### 2. Prior years analysis, current financial year projections

The graph below illustrates the actual income that has been received over the last three financial year (April to Aug Actuals, projections to year end) split over months.

Total income received year on year is illustrated below, 2017-18 figures are actuals April to August including estimates for September to March.